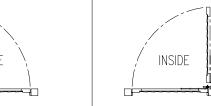

# **GATE HANDING & OPENING:**

The handing of the gate is determined by the position of the hinges when the gate is viewed from outside. Hinges are always on the opening side of the gate.

\* **STEP 4:** Please tick appropriate box for desired gate fitting option.

### **OPTION 2: FITTED GATE(s).**

Please tick appropriate box for desired hanging & opening.

A. Standard

**B.** Standard Right Hand Hang Opening Inwards  $\square$ 

**D.** Right Hand Hang

NOTE: Please fill in all the required measurements marked with \*.

INSIDE INSIDE **GROUND** LEVEL C. Left Hand Hang Opening Outwards Opening Outwards L \*GATE SHOWN RIGHT HAND HANGING - OPENING INWARDS - For your requirements select the appropriate option in \*STEP 4