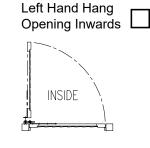

# **GATE HANDING & OPENING:**

The handing of the gate is determined by the position of the hinges when the gate is viewed from outside. Hinges are always on the opening side of the gate.

\* **STEP 4:** Please tick appropriate box for desired gate fitting option.

### **OPTION 2: FITTED GATE(s).**

Please tick appropriate box for desired hanging & opening.

A. Standard

**B.** Standard Right Hand Hang Opening Inwards  $\square$ 

**D.** Right Hand Hang

NOTE: Please fill in all the required measurements marked with \*.

INSIDE INSIDE **GROUND** LEVEL C. Left Hand Hang Opening Outwards Opening Outwards L \*GATE SHOWN RIGHT HAND HANGING - OPENING INWARDS - For your requirements select the appropriate option in \*STEP 4