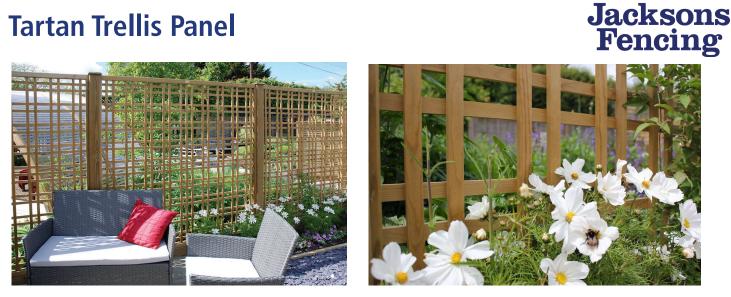

## **Tartan Trellis Panel**

A refreshing spin on traditional Trellis, the attractive Tartan Trellis panel offers a mid-way point between our Premier Lattice Trellis, which provides more screening with its small squares and the larger more open squares of the Premier Square Trellis.

- All timber used throughout is superior quality Jakcure® treated planed softwood guaranteed for 25 years.
- All fixings are stainless steel.
- Designed for use with slotted Jakposts®.
- When the sun shines through the pattern it creates unusual striking shadows.
- Modern trellis design.
- Gravel boards are required where panels are in contact with the ground.

## **Specification**

Panel Heights: 1.83m Panel Width: 1.83m Framing: 45 x 51mm. Battens: (infill) 25 x 12mm

If you need to reduce the width of a panel on site, a cut down kit is available. Always use Jakcure® End Grain Treatment on any cut timber.