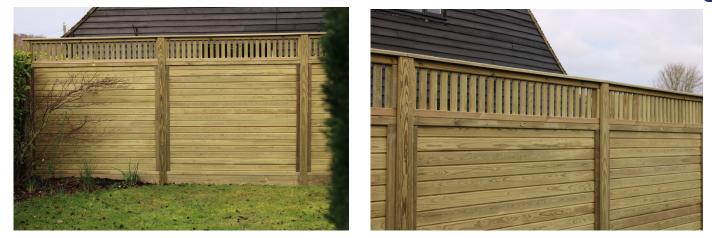

## **Roman Topper**

## Jacksons Fencing

An option to add a decorative feature to your garden fence with our stylish Roman Topper Panels for a unique finish to our garden fence panels.

- All timber used throughout is superior quality Jakcure® treated softwood guaranteed for 25 years.
- All fixings are stainless steel.
- Designed for use with slotted Jakposts®.
- Often used as a contemporary topper for panels.
- Part of our 'good-both-sides' range.

## **Specification**

Panel Heights: 0.33m Panel Width: 1.83m Thickness: 51mm Battens (infill): 16 x 45mm spaced every 75mm (30mm gaps) Framing: 45 x 51mm section planed

Panels can be cut to a desired width on site. Always use Jakcure® End Grain Treatment on any cut timber.