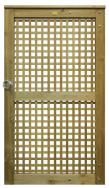

## Gates

Gates are Jakcure® treated softwood, right and left hand hanging (when viewed from the outside) but are made to order. They are designed to match our Premier Lattice Trellis Panel.

- Elegantly designed to match our Premier Lattice Trellis Panel.
- Galvanised ring latch, adjustable 'L' hook and band hinge is included.
- All fixings and fittings are galvanised or stainless steel.
- Wall plates are available for fitting these gates to walls.

Standard Gate Heights: 1.78m (plus capping). Standard Gate Widths: 1m

View our website for Q40 specification documents, CAD drawings and products available to buy online. A fully made to measure service is available. All Jacksons Fencing systems and gates may be designed and manufactured to suit site conditions. Note that components can temporarily swell up to 6% in width after our Jakcure® process temporarily affecting the overall product dimensions.