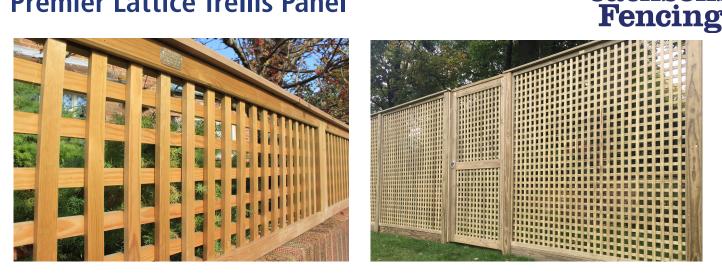

## **Premier Lattice Trellis Panel**

Premier Trellis, as the name suggests, is Jacksons Fencings' premium Trellis range. Premier Lattice Trellis panels feature a strong planed timber frame, designed for use with slotted Jakposts®, so they can fit perfectly on top of a panel as a Trellis topper panel or directly on gravel boards at ground level as a full height screen.

- All timber used throughout is superior quality Jakcure® treated planed softwood guaranteed for 25 years.
- All fixings are stainless steel.
- Designed for use with slotted Jakposts®.
- Often used as a topper trellis on top of panels.
- Wing panels are available.
- Superior planed finish.
- Gravel boards are required where panels are in contact with the ground.

## **Specification**

Panel Heights: 0.3m 0.43m 0.56m 0.81m 0.94m 1.19m 1.32m 1.45m 1.57m 1.83m Panel Width: 1.83m Framing: 45 x 51mm section planed. Battens: (infill) 25 x 12mm Type: 38mm lattice squares