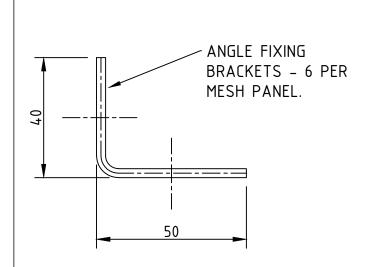

## Jacksons Fencing

Stowting Common, Near Ashford, Kent. TN25 6BN Telephone: 01233 750393 Fax: 01233 750403

www.jacksons-fencing.co.uk www.jacksons-security.co.uk

This Drawing Is The Property Of H.S. Jackson & Son (Fencing) Ltd, And May Not Be Copied Or Reproduced In Any Way Without Prior Written Permission

DO NOT SCALE - IF IN DOUBT ASK

1 16/11/2016 0 29/01/2014

Fixings Revised Original Issue

| _ |          |                |       |                    |              |
|---|----------|----------------|-------|--------------------|--------------|
|   | Drawn PW |                |       | TITLE              |              |
|   | Date     | ate 29/01/2014 |       | METAL WALL TRELLIS |              |
|   | Checked  |                |       | CUSTOMER           | Drawing N