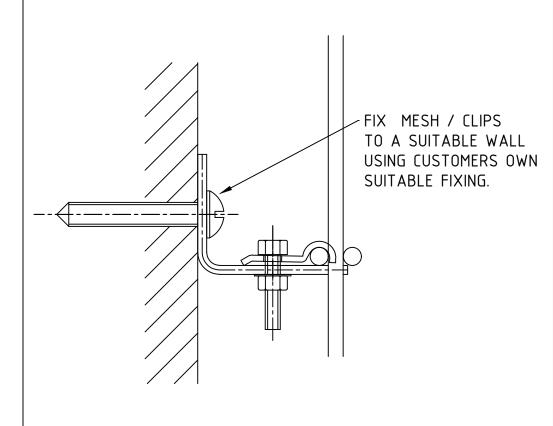

## Jacksons Fencing

Stowting Common, Near Ashford, Kent. TN25 6BN Telephone: 01233 750393 Fax: 01233 750403

www.jacksons-fencing.co.uk www.jacksons-security.co.uk

This Drawing Is The Property Of H.S. Jackson & Son (Fencing) Ltd, And May Not Be Copied Or Reproduced In Any Way Without Prior Written Permission

DO NOT SCALE - IF IN DOUBT ASK

1 16/11/2016 0 29/01/2014

Fixings Revised Original Issue

| _ |          |                |       |                    |              |
|---|----------|----------------|-------|--------------------|--------------|
|   | Drawn PW |                |       | TITLE              |              |
|   | Date     | ate 29/01/2014 |       | METAL WALL TRELLIS |              |
|   | Checked  |                |       | CUSTOMER           | Drawing No.  |
|   | Size     |                | N.T.S |                    | J6/04037     |
|   | A3       | Scale          | U.O.S | ACK No.            | INSTALLATION |