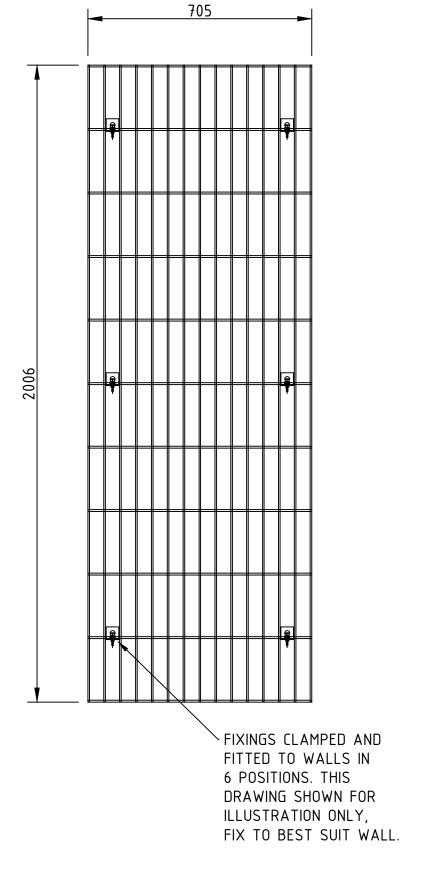

## Jacksons Fencing

Stowting Common, Near Ashford, Kent. TN25 6BN Telephone: 01233 750393 Fax: 01233 750403

www.jacksons-fencing.co.uk www.jacksons-security.co.uk

This Drawing Is The Property Of H.S. Jackson & Son (Fencing) Ltd, And May Not Be Copied Or Reproduced In Any Way Without Prior Written Permission

DO NOT SCALE - IF IN DOUBT ASK

1 16/11/2016 0 29/01/2014

Fixings Revised Original Issue

| _ |          |                |       |                    |              |
|---|----------|----------------|-------|--------------------|--------------|
|   | Drawn PW |                |       | TITLE              |              |
|   | Date     | ate 29/01/2014 |       | METAL WALL TRELLIS |              |
|   | Checked  |                |       | CUSTOMER           | Drawing No.  |
|   | Size     |                | N.T.S |                    | J6/04037     |
|   | A3       | Scale          | U.O.S | ACK No.            | INSTALLATION |