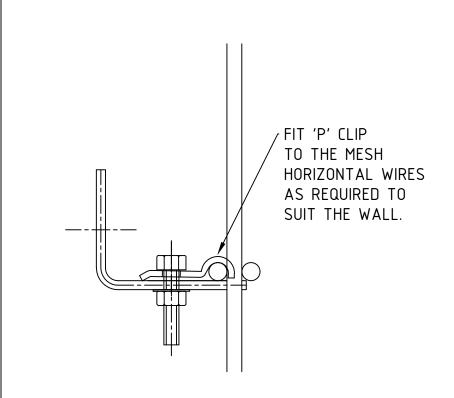

## Jacksons Fencing

Stowting Common, Near Ashford, Kent. TN25 6BN Telephone: 01233 750393 Fax: 01233 750403

www.jacksons-fencing.co.uk www.jacksons-security.co.uk

This Drawing Is The Property Of H.S. Jackson & Son (Fencing) Ltd, And May Not Be Copied Or Reproduced In Any Way Without Prior Written Permission

DO NOT SCALE - IF IN DOUBT ASK

1 16/11/2016 0 29/01/2014

Fixings Revised Original Issue

| _ |          |                |       |                    |              |
|---|----------|----------------|-------|--------------------|--------------|
|   | Drawn PW |                |       | TITLE              |              |
|   | Date     | ate 29/01/2014 |       | METAL WALL TRELLIS |              |
|   | Checked  |                |       | CUSTOMER           | Drawing No.  |