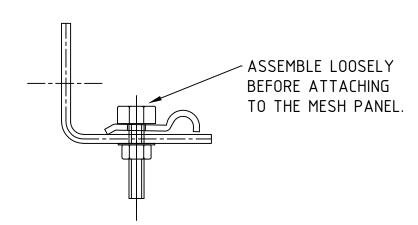

## Jacksons Fencing

Stowting Common, Near Ashford, Kent. TN25 6BN Telephone: 01233 750393 Fax: 01233 750403

www.jacksons-fencing.co.uk www.jacksons-security.co.uk

This Drawing Is The Property Of H.S. Jackson & Son (Fencing) Ltd, And May Not Be Copied Or Reproduced In Any Way Without Prior Written Permission

DO NOT SCALE - IF IN DOUBT ASK

1 16/11/2016 0 29/01/2014

Fixings Revised Original Issue

| _ |          |                |       |                    |              |
|---|----------|----------------|-------|--------------------|--------------|
|   | Drawn PW |                |       | TITLE              |              |
|   | Date     | ate 29/01/2014 |       | METAL WALL TRELLIS |              |
|   | Checked  |                |       | CUSTOMER           | Drawing No.