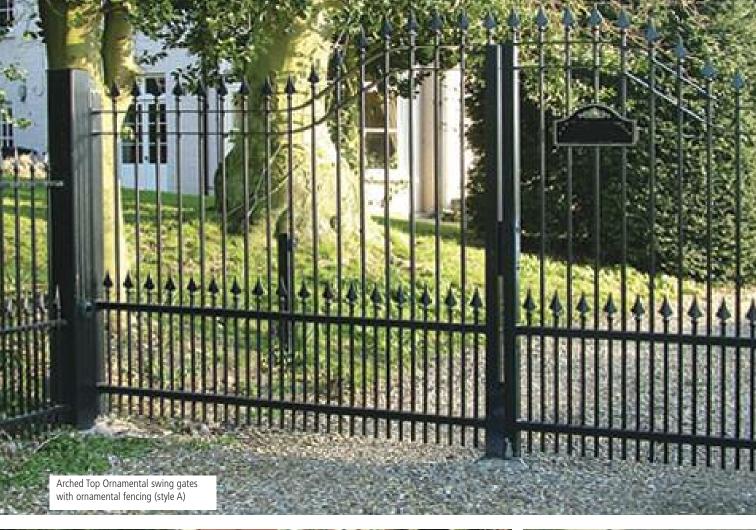

## Ornamental Gates

These handsome steel gates of traditional design will grace the approach to any property from stately home to trendy town house, prestigious offices or public institutions.

Ornamental gates are available in Two designs

Arched Top Ornamental gate and Level Top Ornamental gate In three styles:

Style A : short additional pales with a finial top have been inserted between the pales at the bottom of the gate.

Style B : decorative rings are inserted between the pales at the top and the bottom Standard : decorative rings are inserted between pales at the bottom.