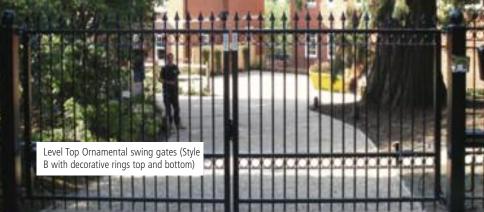

Arched Top Ornamental gate and Level Top Ornamental gate In three styles:

Style A : short additional pales with a finial top have been inserted between the pales at the bottom of the gate.

Style B : decorative rings are inserted between the pales at the top and the bottom Standard : decorative rings are inserted between pales at the bottom.