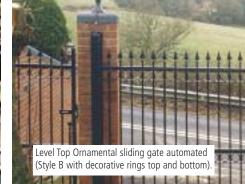

Arched Top Ornamental gate and Level Top Ornamental gate In three styles:

Style A : short additional pales with a finial top have been inserted between the pales at the bottom of the gate.

Style B : decorative rings are inserted between the pales at the top and the bottom Standard : decorative rings are inserted between pales at the bottom.

If you let us know the width of your gateway, height of gate and design type and whether it's for manual or automatic operation, we will supply you with a quotation without obligation.

- Two classic designs to choose from with three style variations
- Corrosion free hot dip galvanised finish
- Additional colour coatings
- Easily automated for added security and convenience