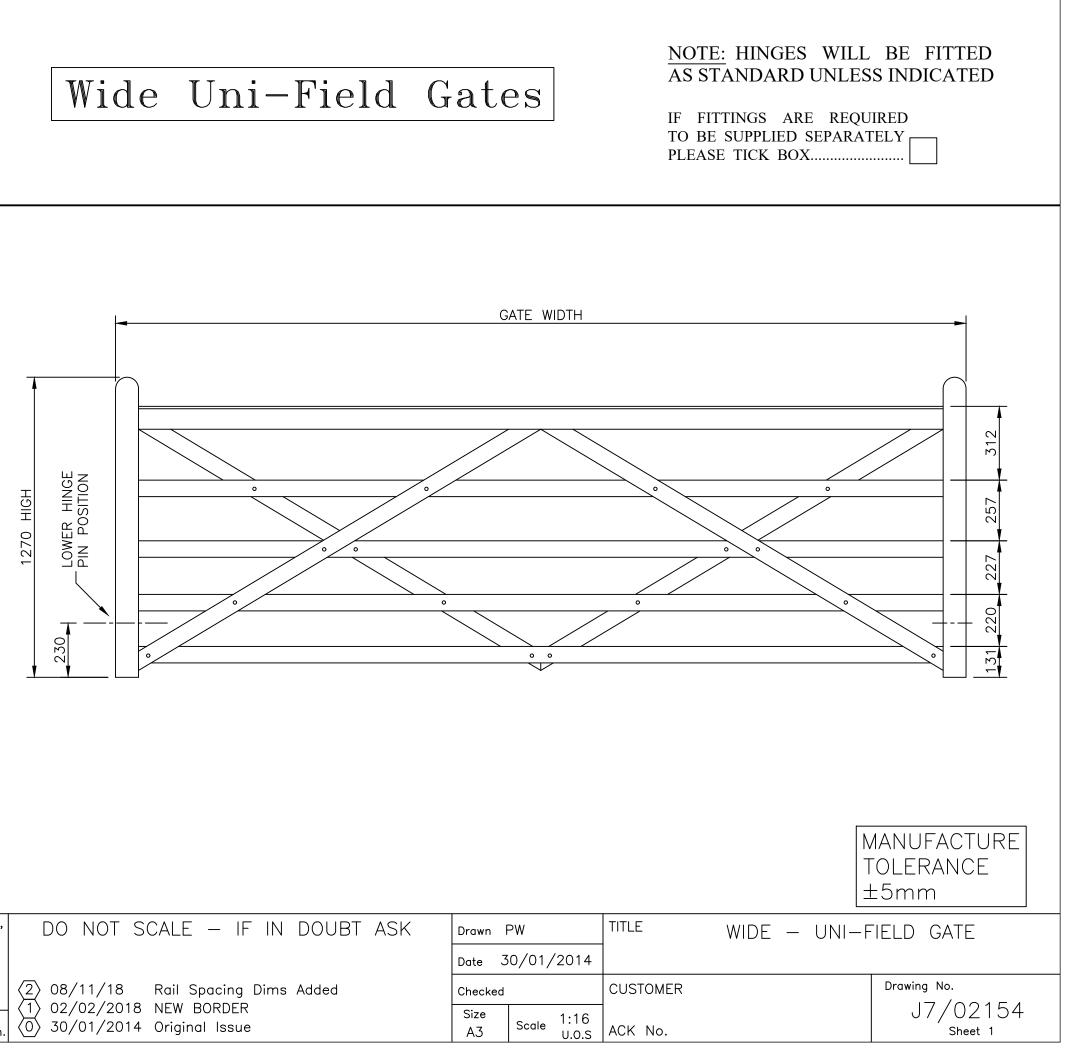

## Specification - (2.15m min. - 4.2m max.)

Gates are 1.27m high overall. Top rail 100mm x 75mm, Under rail cross braces 75 x 25mm. Hang and Slam stiles (rounded top) 100 x 75mm, with both stiles drilled to allow gates to be hung on the left or the right. Supplied in Natural Jakcured finish.

If gates are automated with underground operators, bottom rail is increased to 95 x 75mm, with stiles cut back to suit. (See separate drawing)

- Our Uni-Field gates are called this as they are ۲ 'Universal' which means they can be hung as right or left handed
- Designed with Heavy top rail over entire • width for extra strength
- All timber used through out is superior ۲ quality Jakcured softwood guaranteed for 25 years
- Both hanging and slam stiles are drilled to • allow gates to be hung on the left or right
- Quality Planed finish ۲
- Rail and brace crossings are bolted with ٠ stainless steel bolts
- Top bars are chamfered •
- Cross braced for extra strength ۲
- All joints are morticed and tennoned ۲