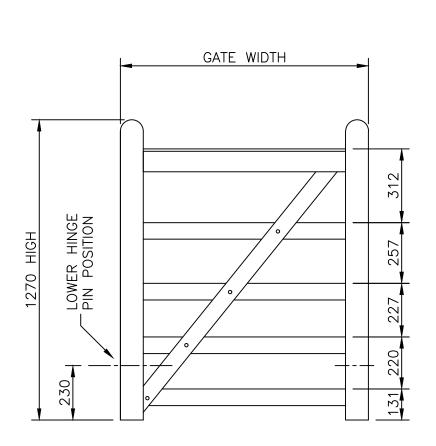

## Specification - (0.9m min. - 1.09m max.)

Gates are 1.27m high overall. Top rail 100mm x 75mm, Under rail cross braces 75 x 25mm. Hang and Slam stiles (rounded top) 100 x 75mm, with both stiles drilled to allow gates to be hung on the left or the right. Supplied in Natural Jakcured finish.

If gates are automated with underground operators, bottom rail is increased to 95 x 75mm, with stiles cut back to suit. (See separate drawing)

- Our Uni-Field gates are called this as they are ۲ 'Universal' which means they can be hung as right or left handed
- Designed with Heavy top rail over entire ۲ width for extra strength
- All timber used through out is superior ۲ quality Jakcured softwood guaranteed for 25 years
- Both hanging and slam stiles are drilled to • allow gates to be hung on the left or right
- Quality Planed finish ۲
- Rail and brace crossings are bolted with ٠ stainless steel bolts
- Top bars are chamfered •
- Cross braced for extra strength •
- All joints are morticed and tennoned •