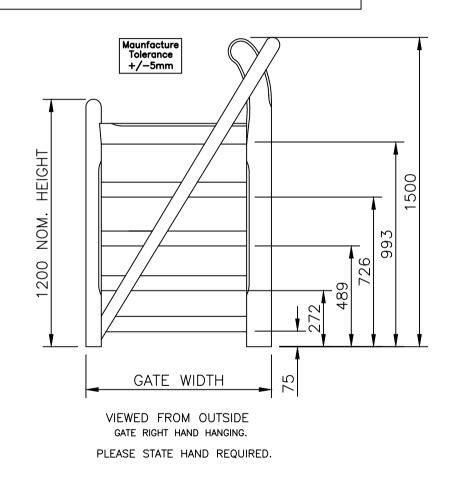

## Narrow Entrance Gate

Specification (0.9m - 1.2m Wide) Single cross braced. Gates are 1.2m high except for the curved hanging stile which is 1.5m and slam stile 75 x 75mm. Top rail is 100 x 75mm.

If gates are automated with underground operators, bottom rail is increased to 75 x 75mm, with stiles cut back to suit.

NOTE: HINGES WILL BE FITTED

DO NOT SCALE - IF IN DOUBT ASK

| Jacksons                                                                           | Stowting Common, Near Ashford,<br>Kent. TN25 6BN          |              |                       | Drawn      | WB                 | TITLE           | NARROW ENTRA | ANCE GATE                   |
|------------------------------------------------------------------------------------|-----------------------------------------------------------|--------------|-----------------------|------------|--------------------|-----------------|--------------|-----------------------------|
| Fencing Telephone: 01233 750393<br>Fax: 01233 750403<br>www.jacksons-fencing.co.uk |                                                           |              |                       | 13/11/04   |                    | RIGHT HAND HANG | G (STANDARD) |                             |
| rending                                                                            | www.jacksons-fencing.co.uk<br>www.jacksons-security.co.uk | (2) 08/11/18 | Rail Pitch Dims Added | Checke     | d                  | CUSTOMER        | R            | Drawing No.                 |
| This Drawing Is The Property Of H.S. Ja<br>Not Be Copied Or Reproduced In Any      |                                                           | 71 13/11/04  | UPDATED               | Size<br>A3 | Scale NTS<br>U.O.S | ACK No.         |              | 04 J7/02090<br>Sheet 1 of 4 |