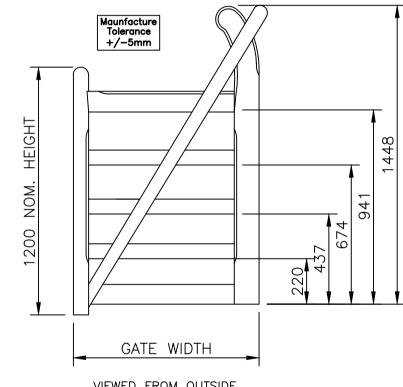

## Specification (0.9m - 1.2m Wide) Single cross braced. Gates are 1.2m high except for the curved hanging stile which is

1.5m and slam stile 75 x 75mm. Top rail is 100 x 75mm.

If gates are automated with underground operators, bottom rail is increased to 75 x 95mm, with stiles cut back to suit.

## Narrow Entrance Gate

VIEWED FROM OUTSIDE GATE RIGHT HAND HANGING.

PLEASE STATE HAND REQUIRED. (AUTOMATED)

DO NOT SCALE - IF IN DOUBT ASK

|                      |                          | Date 13/11/04 |       | RIGH         |          |
|----------------------|--------------------------|---------------|-------|--------------|----------|
|                      | 18 Rail Pitch Dims Added | Checked       |       |              | CUSTOMER |
| 08/11/18<br>13/11/04 |                          | Size<br>A3    | Scale | NTS<br>u.o.s | ACK No.  |