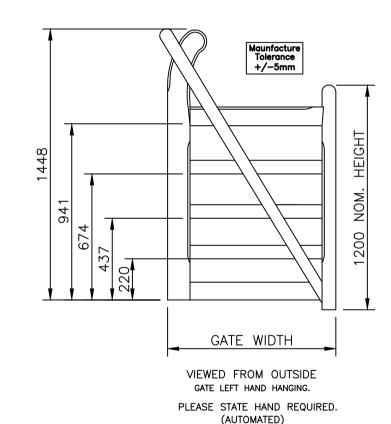

| Customer Name:  |
|-----------------|
| Sales Order No: |
| Gate Height:    |
| Gate Width:     |
| Salesman:       |

Specification (0.9m - 1.2m Wide) Single cross braced. Gates are 1.2m high except for the curved hanging stile which is 1.5m and slam stile 75 x 75mm. Top rail is 100 x 75mm.

If gates are automated with underground operators, bottom rail is increased to 75 x 95mm, with stiles cut back to suit.

- All timber used through out is superior quality Jakcured softwood guaranteed for 25 years
- The timber is machined to a standard size, stop chamfered and planed
- All rail and cross bracings are bolted with stainless steel bolts
- All joints are morticed and tennoned
- Traditional attractive designs

NOTE: HINGES WILL BE FITTED AS STANDARD UNLESS INDICATED

IF FITTINGS ARE REQUIRED TO BE SUPPLIED SEPARATELY PLEASE TICK BOX.....

## Narrow Entrance Gate

DO NOT SCALE - IF IN DOUBT ASK

04 J7/02090

Sheet 4 of 4

TITLE Drawn WB NARROW ENTRANCE GATE LEFT HAND HANG (AUTOMATED) 13/11/04 Drawing No. **CUSTOMER** Checked

NTS

U.O.S

ACK No.