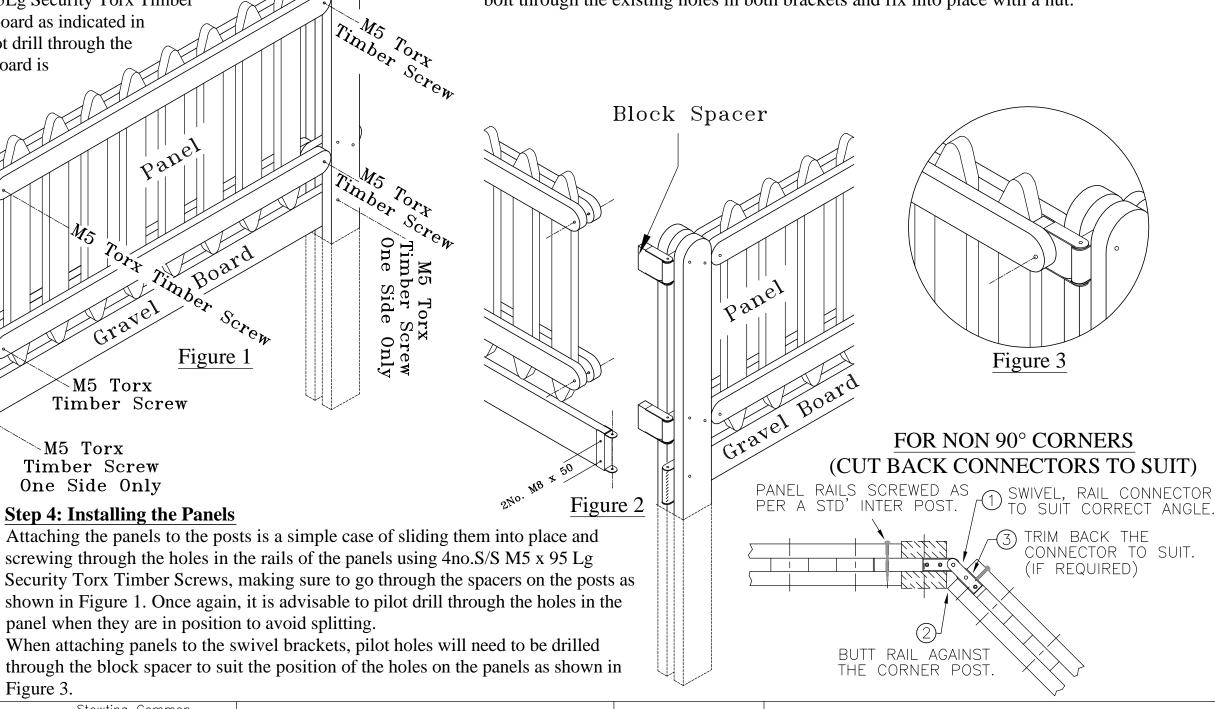

Figure 1

panel when they are in position to avoid splitting.

It is important to remember to install the Corner Posts in the correct position and decide on which side you

want to leave the gravel board (and panel) to post fixings showing.

## **Step Two: Installing Intermediate Gravel Boards**

Figure 1. It may be advisable to pilot drill through the

Once all posts are set into their fixed positions, lay out the panels and gravel boards next to their intended positions to avoid any misplacements. When attaching the gravel boards, place one end between the post gap and fix into position using 1no. S/S M5 x 95Lg Security Torx Timber Screw through the post and gravel board as indicated in

holes of the posts when the gravel board is in position to avoid splitting. Avoid drilling completely through.

As illustrated in Figure 1, drill the LH board from 'this' side and the RH

board from the other.

## **Step 3: Installing Corner Gravel Boards**

When installing a Gravel Board at a corner, the end of the gravel board needs to be cut flat so it will fit into the swivel bracket provided. The swivel bracket needs to be attached to the end of the gravel board needing to swivel, using 2no. M8 x 50 Bolts & Nuts

When the bracket is fixed to the gravel board attach it to the post bracket using 1no. M8 x 150 bolt through the existing holes in both brackets and fix into place with a nut.

underground

Stowting Common Near Ashford, KENT. TN25 6BN Telephone: 01233 750393 Fax: 01233 750403 Int. Tel: +44 (0)1233 750393