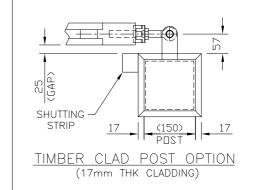

## NOTES.

ALL DIMENSIONS ARE IN mm (U.N.O) GAP UNDERNEATH GATE IS NOMINAL DUE TO GROUND LEVELS.

Materials.

GATE POSTS - 150 x 150 x 4 SHS

Finish

FINISH.
GALVANISED TO BS EN ISO 1461:1999

TIMBER: JAKCURED

GATES CAN BE SUPPLIED WITH OPTIONAL FITTINGS PACK, WHICH INCLUDES: