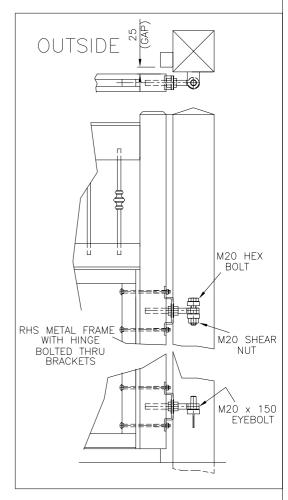

## NOTES.

ALL DIMENSIONS ARE IN mm (U.N.O) GAP UNDERNEATH GATE IS NOMINAL DUE TO GROUND LEVELS.

Materials.

GATE POSTS - 150 x 150 x 4 SHS

Finish

FINISH.
GALVANISED TO BS EN ISO 1461:1999

TIMBER: JAKCURED

GATES CAN BE SUPPLIED WITH OPTIONAL FITTINGS PACK, WHICH INCLUDES: