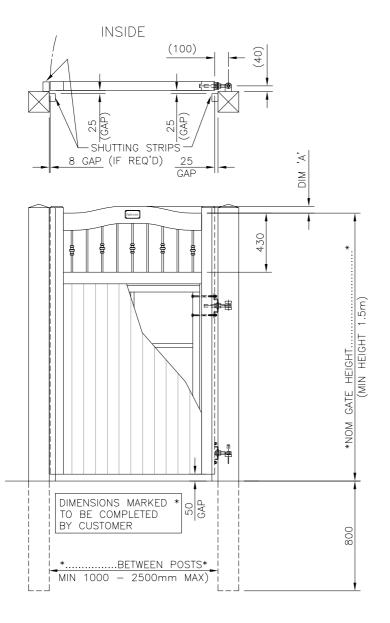

## NOTES.

ALL DIMENSIONS ARE IN mm (U.N.O) GAP UNDERNEATH GATE IS NOMINAL DUE TO GROUND LEVELS.

Materials.

GATE POSTS - 150 x 150 x 4 SHS

Finish

FINISH.
GALVANISED TO BS EN ISO 1461:1999

TIMBER: JAKCURED

GATES CAN BE SUPPLIED WITH OPTIONAL FITTINGS PACK, WHICH INCLUDES:

| CURVED RAIL HEIGHT F  | RANGE   |  |  |
|-----------------------|---------|--|--|
| BETWEEN POSTS         | DIM 'A' |  |  |
| FROM 1000mm TO 1299mm | 50 mm   |  |  |
| FROM 1300mm TO 1599mm | 80 mm   |  |  |
| FROM 1600mm TO 2500mm | 120 mm  |  |  |

JACKSONS RESERVE THE RIGHT TO CHANGE THE STANDARD DESIGN TO IMPROVE THE PRODUCT AT ANY TIME

DO NOT SCALE - IF IN DOUBT ASK

TITLE SALES DRAWING FOR HYTHE SINGLE
GATE WITH TOPPER RAILING INFILL

CUSTOMER Drawing No.