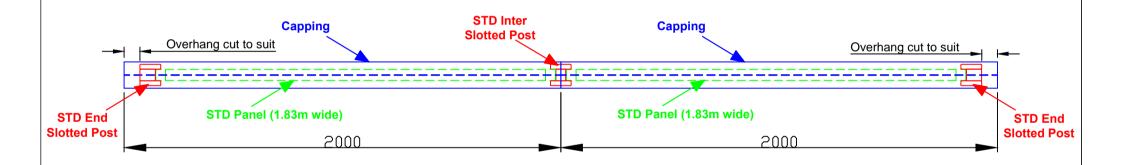

## **Slotted Post Capping (Use scenarios)**

**Scenario 2:** To cover 2 standard 1.830m wide panels in a straight run with 2 standard end posts and 1 standard inter post, use 2.0m long capping (stock code: 667772) as shown.