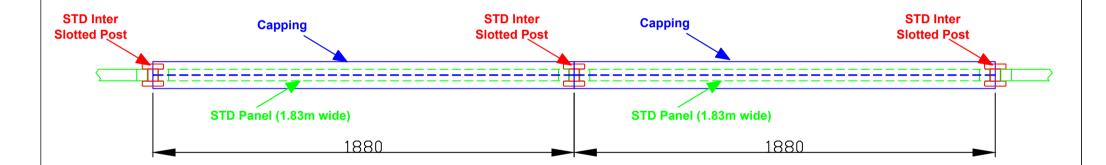

## **Slotted Post Capping (Use scenarios)**

**Scenario 3:** To cover panels in a straight run with standard Inter posts use 1.880m capping (stock code: 667700) as shwon.

|                                                                                   | Near Ashford.                                |
|-----------------------------------------------------------------------------------|----------------------------------------------|
| Jacksons                                                                          | KENT. TN25 6BN                               |
| FINE FENCING                                                                      | Telephone: 01233 750393<br>Fax: 01233 750403 |
|                                                                                   | Int. Tel: +44 (0)1233 750393                 |
| This Drawing Is The Property Of H.S.<br>And May Not Be Copied Or Reproduced In An |                                              |
|                                                                                   | ,,                                           |