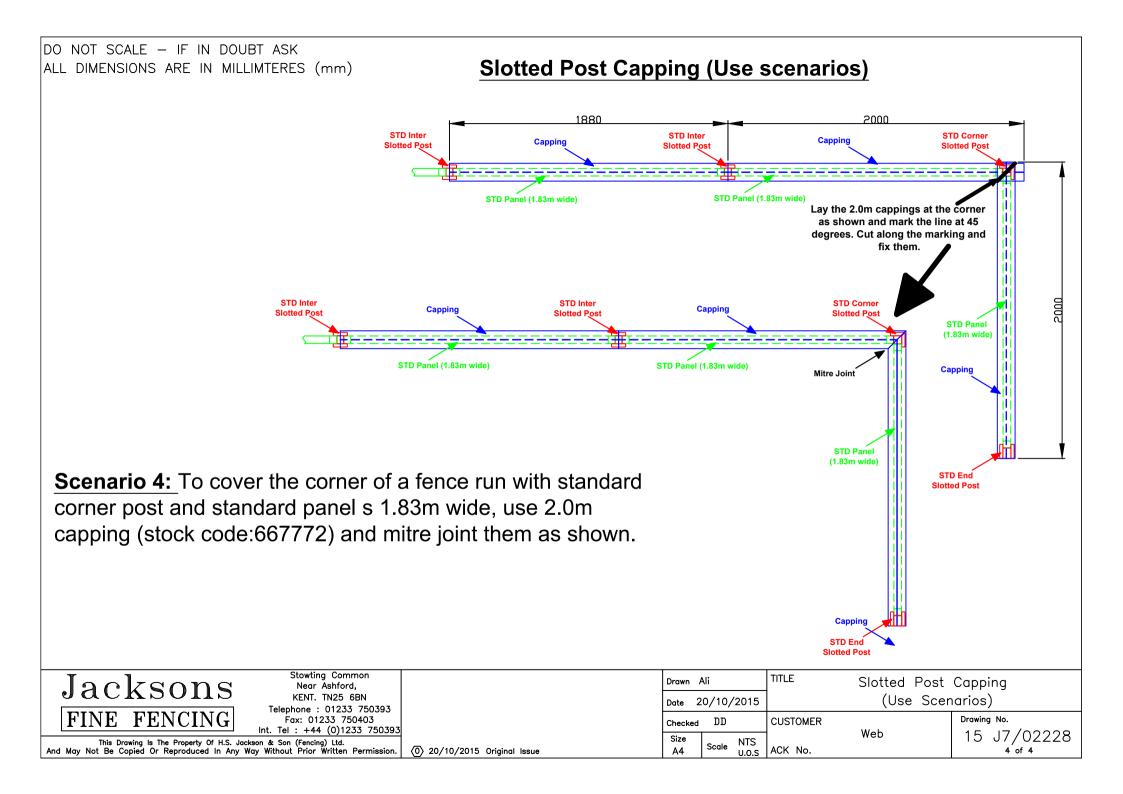

DO NOT SCALE - IF IN DOUBT ASK ALL DIMENSIONS ARE IN MILLIMTERES (mm)

## **Slotted Post Capping (Use scenarios)**

**Scenario 1:** To cover standard 1.830m wide panel & two standard end posts, use 2.0m long capping (stock code: 667772) as shown. In the event of a fence run in steps, use the same capping for the TOP PANEL.