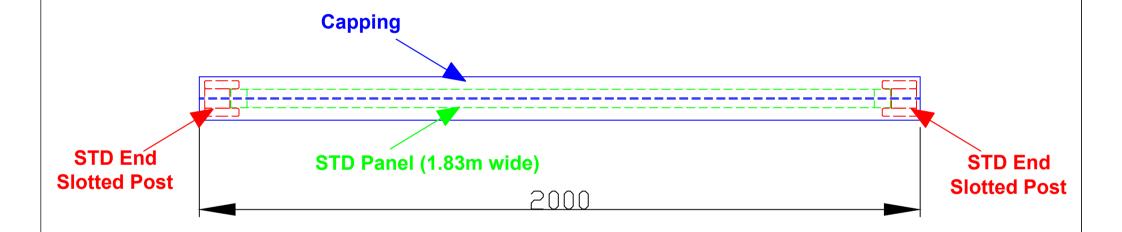

## **Slotted Post Capping (Use scenarios)**

**Scenario 1:** To cover standard 1.830m wide panel & two standard end posts, use 2.0m long capping (stock code: 667772) as shown. In the event of a fence run in steps, use the same capping for the TOP PANEL.