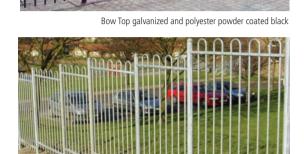

# **Bow Top Panels**

Bow Top fencing is available in two heights. The horizontal rails are sleeved on to the posts, resulting in a seamless design. (Posts are also available with base plates for fixing to concrete). Standard finish galvanized or with the addition of colour powder coating in: green, black, blue, brown, yellow, grey or red.

- Tubular construction for extra strength
- Traditional attractive design ideal for front gardens
- vandal proof connections
- Galvanized finish to BS EN 1461 for a longer life
- Colour powder coating available
- Fence is supplied with domed post caps
- Low life time cost
- Environmentally friendly with a 25 year Service Life Guarantee
- Matching gates single and double leaf