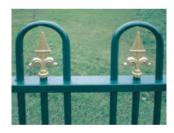

### **Optional additional features**

We have introduced two new additional features you can add to our classic Bow Top fences, just to add a little extra interest and to give your fence a different look:

Extra pales set between the standard pales, topped off with a finial within the bow (there is a range of different finials to personalise your fence).

An extra feature post in the shape of a larger Bow over the bow top pales.