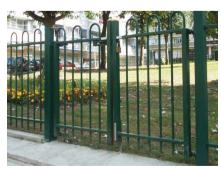

# **Bow Top Panels**

Bow Top fencing is available in two heights. The horizontal rails are sleeved on to the posts, resulting in a seamless design. (Posts are also available with base plates for fixing to concrete). Standard finish galvanized or with the addition of colour powder coating in: green, black, blue, brown, yellow, grey or red.

### **Gates**

Single and double leaf matching gates are available to suit fence height and drive widths. Supplied with posts and fittings.

## **Specification**

Single gate

Gate height from 1m to 1.2m

Gate width 1.2m

Double gate

Gate height from 1m to 1.2m

Gate width 3m

Bow Top single leaf gate

Bow Top galvanized and colour green double leaf gate

Register on the website to gain access to Q40 specification documents and CAD drawings.

A fully made to measure service is available. All Jacksons fencing systems and gates maybe designed and manufactured to suit site conditions.