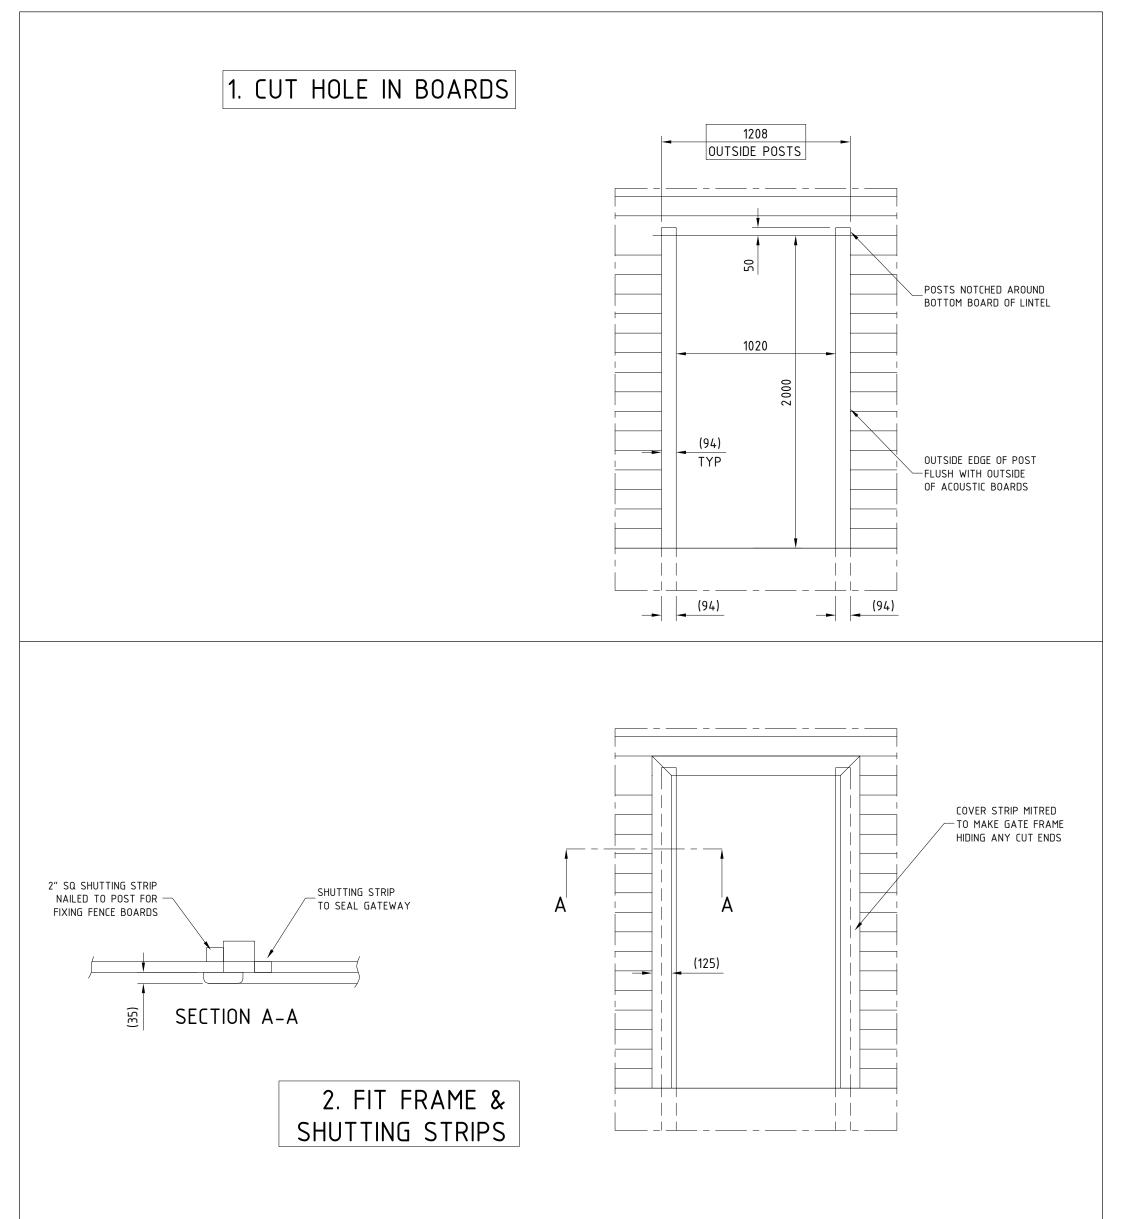

## 3. FIT GATE LEAF (SEE SHEET 1)

| Drawn | JR                     | Checked              |                                       |                                                  |                                                            |                                |        |                           |
|-------|------------------------|----------------------|---------------------------------------|--------------------------------------------------|------------------------------------------------------------|--------------------------------|--------|---------------------------|
| Date  | 09/01/07               | Size<br>A3           | Scale 1:25<br>U.0.S                   | 0 09/01/07                                       | ORIGINAL ISSUE                                             | do not scale – if in doubt ask |        | IN DOUBLASK               |
|       |                        | ksons<br>FENCING     |                                       | $\Box$ Telephone : 01233 750393                  | TITLE INSTALLATION OF PERSONNEL<br>GATE IN JAKOUSTIC FENCE |                                |        |                           |
|       | FINE                   |                      |                                       |                                                  | 233 750403                                                 | CUSTOMER                       |        | Drawing No.<br>07 J704176 |
|       | This<br>And May Not Be | Drawing Is<br>Copied | s The Property Of<br>Or Reproduced Ir | H.S. Jackson & Son (Fend<br>Any Way Without Pric | ACK No.                                                    |                                | 2 OF 2 |                           |