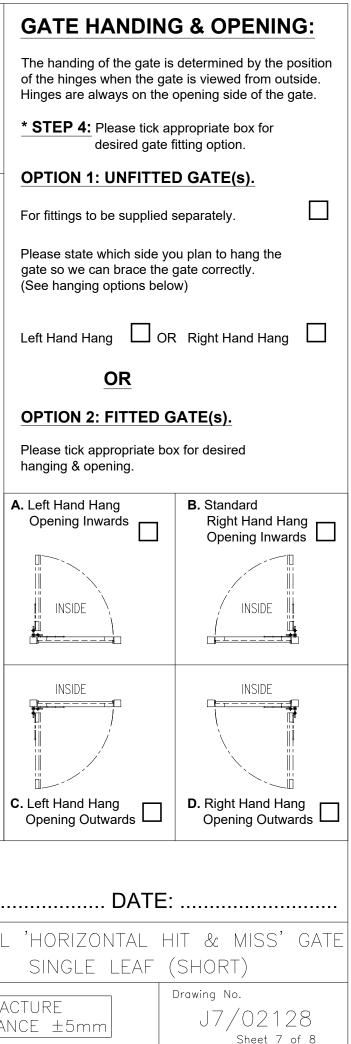

\*GATE SHOWN RIGHT HAND HANGING - OPENING INWARDS - For your requirements select the appropriate option in \*STEP 4.

NOTE: Please fill in all the required measurements marked with \*.

This order cannot be **Changed** or **Canceled**. Please sign & return the form.