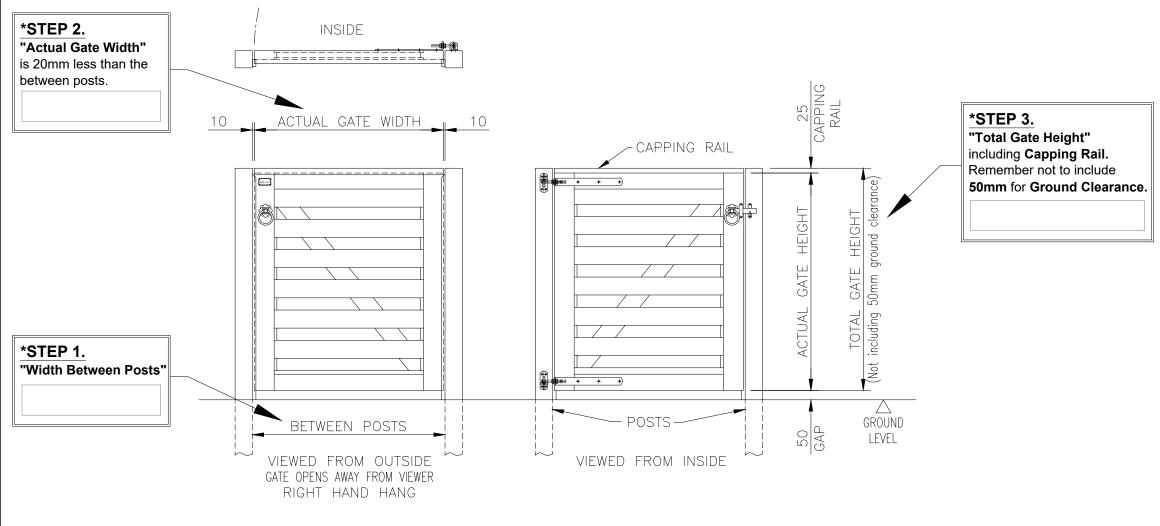

\*GATE SHOWN RIGHT HAND HANGING - OPENING INWARDS - For your requirements select the appropriate option in \*STEP 4.

NOTE: Please fill in all the required measurements marked with \*.

This order cannot be **Changed** or **Canceled**. Please sign & return the form.